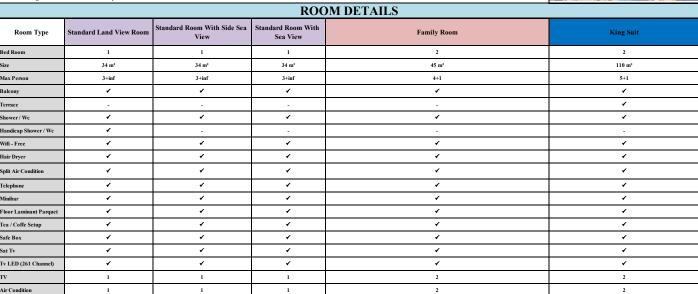

## PORT NATURE LUXURY RESORT HOTEL & SPA

CONCEPT & FACT SHEET (Premium A la Carte All Inclusive) - 2024

SERÎK CENTRUM: 10 km DATE OF BUILT: 13TH JULY 2014 NTALYA CITY CENTRUM :50 km BOARD TYPE: PREMIUM A LA CARTE AI ANTALYA AIRPORT:40 km (30 min.) AREA: 58.000 m<sup>2</sup> ALANYA CITY CENTRUM: 90 km. TOTAL ROOMS / BED QUANTITY: 612 TELEPHONE: +90 242 731 07 07 (pbx)

FAX +90 242 324 49 86

E-MAİL ADRESS : info@portnature.com.tr; sales@portnature.com.tr; rezervasyon@portnature.com.tr

VEBSITE: www.portnature.com.tr ADRESS: Boğazkent Mevkii / Belek / Antalya

From TV) ALL FAMILY ROOMS ARE CONNECTED WITH TWO DOORS AND 2 TELEVISIONS ARE LOCATED IN FAMILY ROOMS